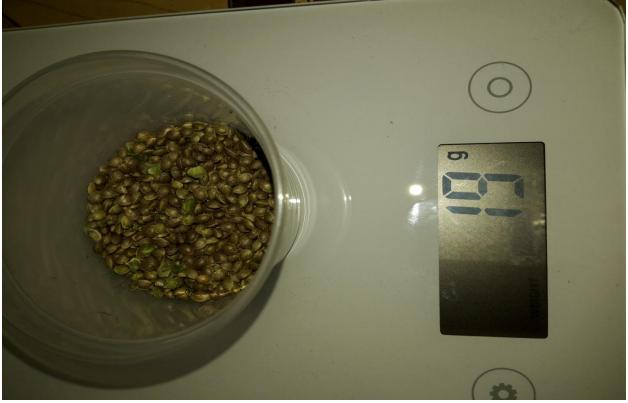

Flowering nutrients – uncooked rice/ baking powder/ 1 packet energy drink/ calcium tablets/ Epsom salts and Sulfur powder/ guano pellets

Seed yield – 19 g

MONSTER Shamen BY Planted 25-10-18 Bagiseeds from 2017. DAYS - 19 History: Used bagiseeds from 2017. Planted straight into garden; Planted on 25/10/18; First replant on 01/11/18 and Replant on 19/11/18 into a mix of a types of soil nixed with con mannure. On 22/11/18 started to give Foliar feeding from after Yam and then again aft 5 pm. Gave additional Cop supplement by means after of a condle. And on 22/11/18 gave Epson salts to pen up the mosts. MONSTER "MONSTER" BAGSEED 2017 BAGSEED 2017 Manted - 25/10/2018 Planted 25/10/18 = DAYS = 30 LANS-42 In 22/11/18 gave fallor fooding + 4/12 -> Replanted into mix of 02 supplement. Also gave sml of top soil (Vermiculite & Potting soil. pom Salt. 5/12- Epson Salts. 14/11/18 -> Give 1 guano /1 dried dog Observation - Thin, can be better. ood pellet; leight - = 3 cm )verall looking good and realthy. Keeping it Green.