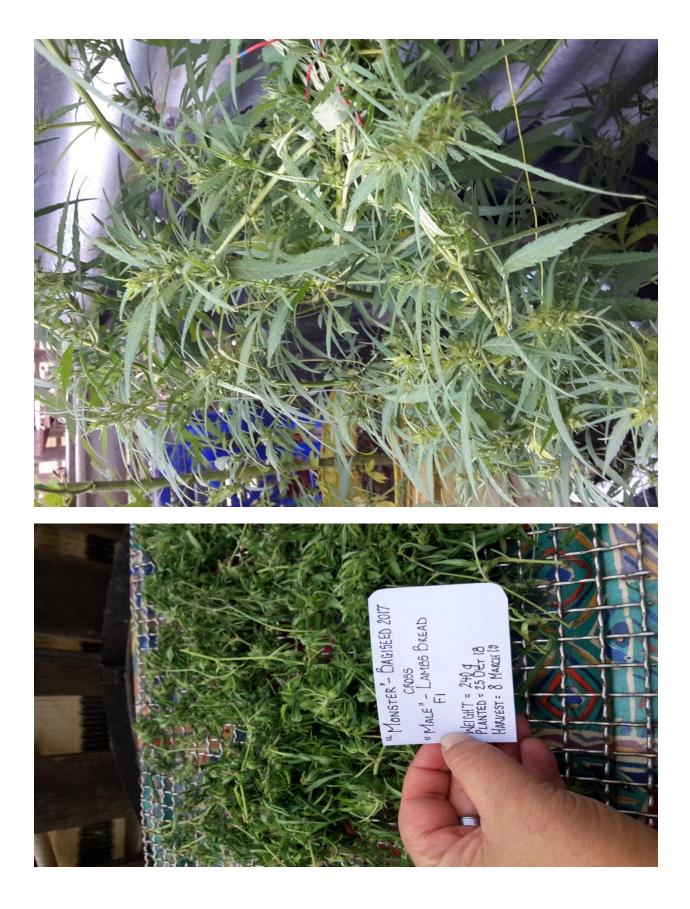

## MONSTER - Bagiseed 2017 (female) cross Lambs bread (male) = F1

Varietal type - Hybrid F1

Hybrid Cultivars - Sativa cross Lambs bread (Sativa ) male

Gender – Regular

THC % -

Growth time till harvest – 126 days

Yield – 240 g

Height - +- 2 m

Indoor / outdoor - outdoors

Overall appearance – very skinny with thin branches

Climate - very hot summers with heat waves

Nutrients – Epsom salts / nitrogen salts/ Sea grow = growth

Flowering nutrients – uncooked rice/ baking powder/ 1 packet energy drink/ calcium tablets/ Epsom salts and Sulfur powder/ guano pellets

Seed yield – 19 g

MONSTER Shamen BY Planted 25-10-18 Bagiseeds from 2017. DAYS - 19 History: Used bagiseeds from 2017. Planted straight into garden; Planted on 25/10/18; First replant on 01/11/18 and Replant on 19/11/18 into a mix of a types of soil nixed with con mannure. On 22/11/18 started to give Foliar feeding from after Yam and then again aft 5 pm. Gave additional Cop supplement by means after of a condle. And on 22/11/18 gave Epson salts to pen up the mosts. MONSTER "MONSTER" BAGSEED 2017 BAGSEED 2017 Manted - 25/10/2018 Planted 25/10/18 = DAYS = 30 LANS-42 In 22/11/18 gave fallor fooding + 4/12 -> Replanted into mix of 02 supplement. Also gave sml of top soil (Vermiculite & Potting soil. pom Salt. 5/12- Epson Salts. 14/11/18 -> Give 1 guano /1 dried dog Observation - Thin, can be better. ood pellet; leight - = 3 cm )verall looking good and realthy. Keeping it Green.