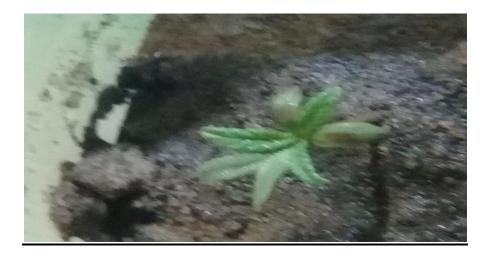

Flowering nutrients – uncooked rice/ baking powder/ 1 packet energy drink/ calcium tablets/ Epsom salts and Sulfur powder/ guano pellets

Seed yield – 19 g

MONSTER Shamen BY Planted 25-10-18 Bagiseeds from 2017. DAYS - 19 History: Used bagiseeds from 2017. Planted straight into garden; Planted on 25/10/18; First replant on 01/11/18 and Replant on 19/11/18 into a mix of a types of soil nixed with con mannure. On 22/11/18 started to give Foliar feeding from after Yam and then again aft 5 pm. Gave additional Cop supplement by means after of a condle. And on 22/11/18 gave Epson salts to pen up the mosts. MONSTER "MONSTER" BAGSEED 2017 BAGSEED 2017 Manted - 25/10/2018 Planted 25/10/18 = DAYS = 30 LANS-42 In 22/11/18 gave fallor fooding + 4/12 -> Replanted into mix of 02 supplement. Also gave sml of top soil (Vermiculite & Potting soil. pom Salt. 5/12- Epson Salts. 14/11/18 -> Give 1 guano /1 dried dog Observation - Thin, can be better. ood pellet; leight - = 3 cm )verall looking good and realthy. Keeping it Green.